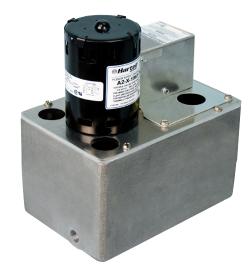

# PlenumPlus<sup>™</sup> Commercial Grade Condensate Pump

Model A2-X-1965 DV

- UL 2043 Tested
- Plenum rated
- Easy wire access
- Solid cast aluminum reservoir
- Multiple piping arrangements
- Maintenance-free ball bearing design eliminates need for lubrication

Hartell's PlenumPlus<sup>™</sup> Commercial Grade A2-X-1965 DV has been tested to, and yielded results that fell within the acceptable criteria of UL standard 2043, Third Edition, "Fire test for heat and visible smoke release for discrete products and their accessories installed in air-handling spaces." The UL standard 2043 rating assures the PlenumPlus pump is an optimal choice for use in plenum spaces.

#### **FEATURES:**

- ♦ 400 Gallons per hour max and 20 foot shut off lift
- ♦ Four outlet options: (3) 1 1/4" top inlets and (1) 3/4" fnpt at bottom of reservoir
- Maximum temperature 150 degrees
- Auxiliary safety switch