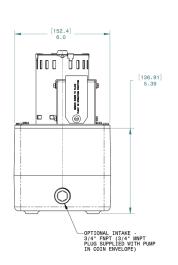

#### **FEATURES:**

- ♦ 400 Gallons per hour max and 20 foot shut off lift
- ♦ Four outlet options: (3) 1 1/4" top inlets and (1) 3/4" fnpt at bottom of reservoir
- Maximum temperature 150 degrees
- Auxiliary safety switch

## PlenumPlus<sup>™</sup> Commercial Grade Condensate Pump

Model A2-X-1965 DV

PLENUM RATED

**TOP VIEW** 

[181,4]

SIDE VIEW

**OPTIONAL INLET END VIEW** 

**DISCHARGE END VIEW** 