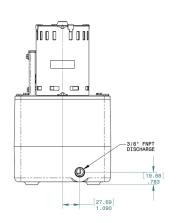

#### **FEATURES:**

- ♦ 400 Gallons per hour max and 20 foot shut off lift
- ♦ Four outlet options: (3) 1 1/4" top inlets and (1) 3/4" fnpt at bottom of reservoir
- Maximum temperature 150 degrees
- Auxiliary safety switch

## PlenumPlus<sup>™</sup> Commercial Grade Condensate Pump

Model A2-X-1965 DV

PLENUM RATED

**TOP VIEW** 

[181,4]

SIDE VIEW

**OPTIONAL INLET END VIEW** 

**DISCHARGE END VIEW** 