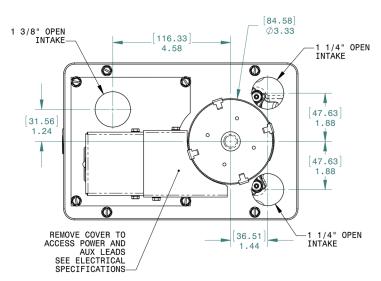

#### **FEATURES:**

- ♦ 400 Gallons per hour max and 20 foot shut off lift
- ♦ Four outlet options: (3) 1 1/4" top inlets and (1) 3/4" fnpt at bottom of reservoir
- Maximum temperature 150 degrees
- Auxiliary safety switch

DATA SHEET

| Voltage 60 HZ | Full Load AMPS |                 | Gallons/Liters Feet/Meters |        |       | ers | Dimensions |          |         | Weight  |
|---------------|----------------|-----------------|----------------------------|--------|-------|-----|------------|----------|---------|---------|
|               |                | Lift / Feet     | 4'                         | 8'     | 12'   | 20' | Width      | Length   | Height  | weight  |
| 115/230       | 3.5A or 1.7A   | Gallons Per Hr  | 390                        | 300    | 240   | 0   | 6"         | 9"       | 10"     | 14 lb   |
|               |                | Lift / Meters   | 1.2 m                      | 2.4 m  | 3.7 m | 6 m | 15.24 cm   | 22.86 cm | 25.4 cm | 6.35 kg |
|               |                | Liters Per Hour | 1476.3                     | 1135.6 | 908   | 0   |            |          |         |         |

## PlenumPlus<sup>™</sup> Commercial Grade Condensate Pump

Model A2-X-1965 DV

PLENUM RATED

**TOP VIEW** 

[181,4]

SIDE VIEW

**OPTIONAL INLET END VIEW** 

**DISCHARGE END VIEW** 