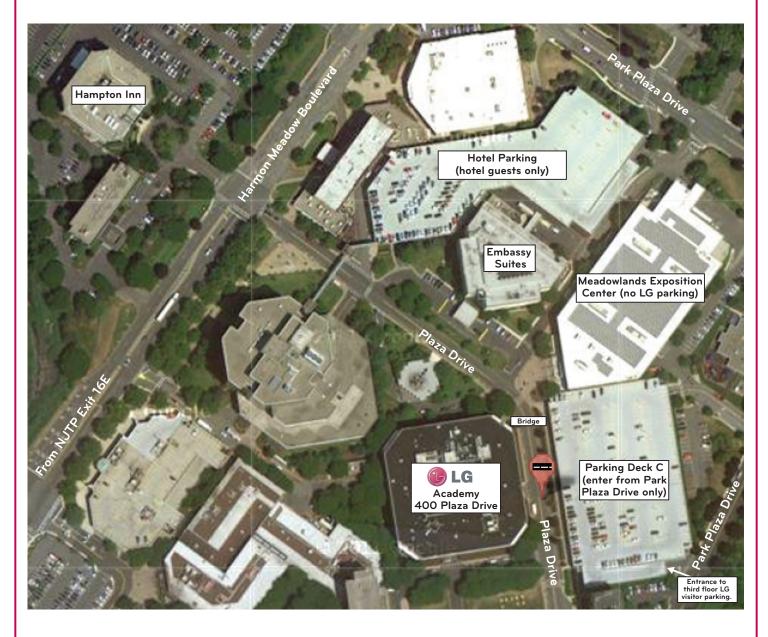

### **GROUND TRANSPORTATION - PARKING**

Parking is available at your hotel, but if you need to park closer to the academy, all visitors must use the third (roof) level of Parking Deck C (7'0" clearance). Parking for larger vehicles is available just outside Deck C, but spaces are limited.

Enter Parking Deck C from Park Plaza Drive only. Take the stairs down to level two, and walk across the covered bridge to the front door of 400 Plaza Drive.