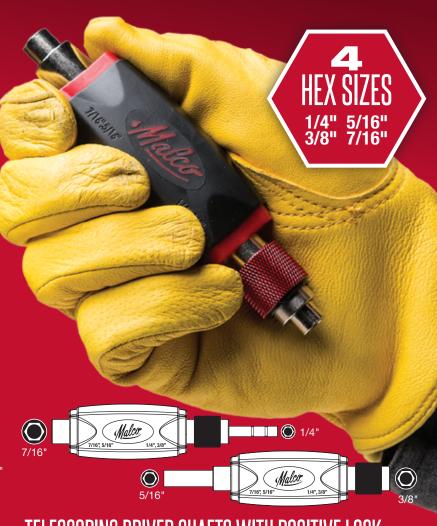

## TELESCOPING DRIVER SHAFTS WITH POSITIVE LOCK. TWO HEX OPENINGS AT EACH END OF HANDLE.

## **3 POSITION COMBINATIONS**

The versatile 4-in-1 Nut Driver is a handy tool, for pocket or pouch, and offers superior performance, ease of use and long service life.

- Quick-release shafts, with a positive lock, remain secured in position when applying in-line pressure during use.
- Hardened chrome vanadium steel sockets offer sure fastener engagement and control.
- Comfortable 3-lobe handle is made of high-torque ABS plastic and features a non-slip TPR over-molded grip.