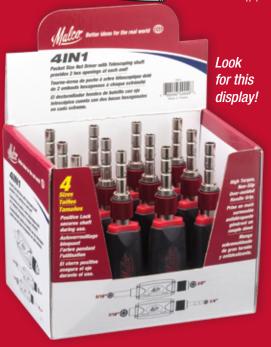

## 4-IN-1 NUT DRIVER

## **3 POSITION COMBINATIONS**

The versatile 4-in-1 Nut Driver is a handy tool, for pocket or pouch, and offers superior performance, ease of use and long service life.

- Quick-release shafts, with a positive lock, remain secured in position when applying in-line pressure during use.
- Hardened chrome vanadium steel sockets offer sure fastener engagement and control.
- Comfortable 3-lobe handle is made of high-torque ABS plastic and features a non-slip TPR over-molded grip.

Catalog Number

Hex Sizes

**Tool Length** 

Net Weight

4IN1

1/4, 5/16, 3/8, 7/16 in.

5-1/4 in. (133 mm)

7 oz (199 g)