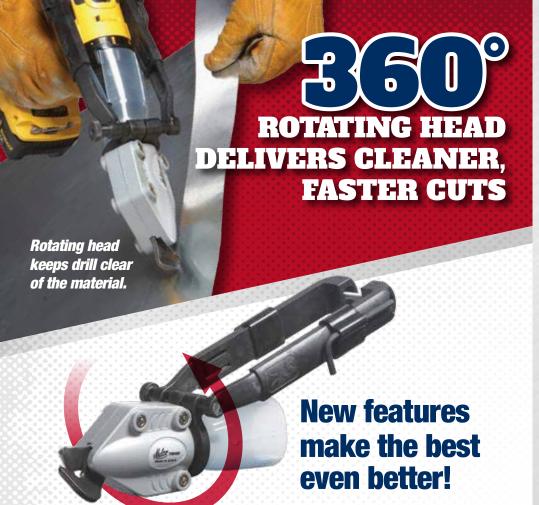

## NEW 360° Rotating Head

The 360-degree rotating head, now standard on most HVAC TurboShear models, allows users to position and lock the drill so it doesn't interfere with material for quick, hassle-free cuts every time!

### **NEW** Telescoping Clamp

The new TurboShear telescoping clamp fits large or small drills, including compact lithium-ion models and impact drivers, and will allow the tool to rotate 360° and lock when tightened. Made of durable molded nylon, it's compatible with all current TurboShear models.