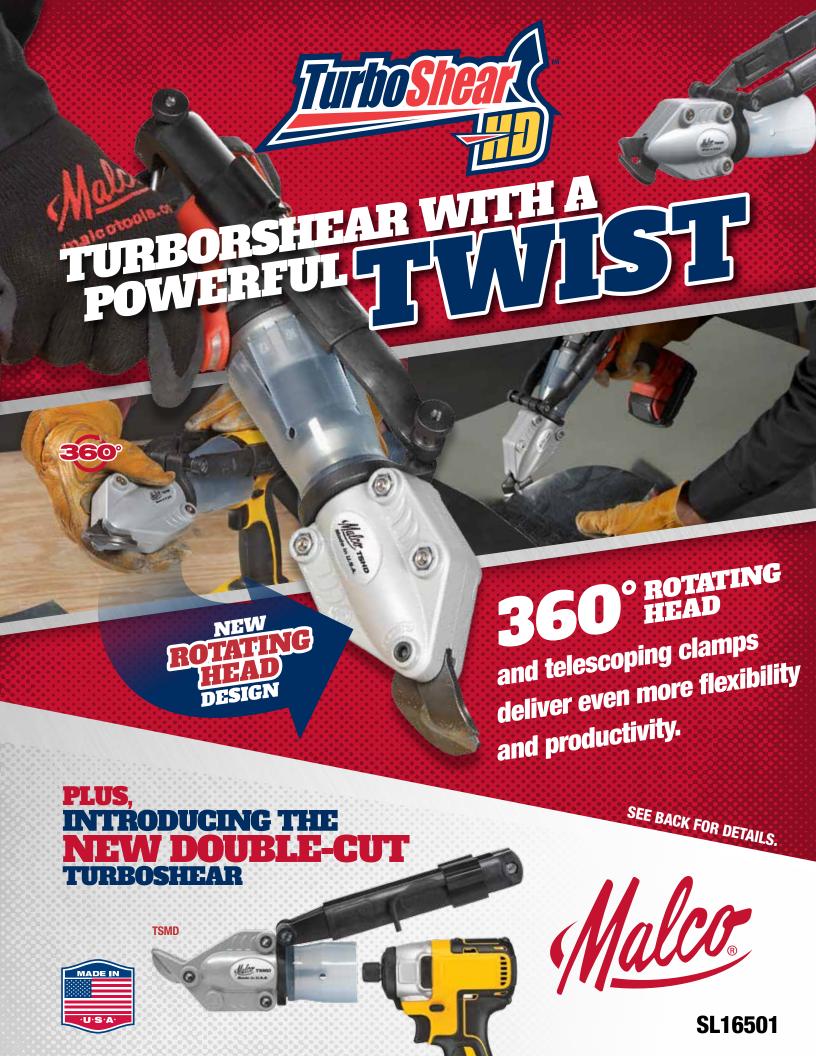

## NEW 360° Rotating Head

The 360-degree rotating head, now standard on most HVAC TurboShear models, allows users to position and lock the drill so it doesn't interfere with material for quick, hassle-free cuts every time!

### **NEW** Telescoping Clamp

The new TurboShear telescoping clamp fits large or small drills, including compact lithium-ion models and impact drivers, and will allow the tool to rotate 360° and lock when tightened. Made of durable molded nylon, it's compatible with all current TurboShear models.