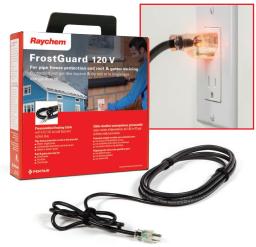

## **FROSTGUARD**

## FOR PIPE FREEZE PROTECTION AND ROOF & GUTTER DE-ICING

- 6 ft cold lead and lighted plug
- Available in multiple lengths, now includes a 36 ft cable
- Cable can be overlapped and won't burn out
- Easy installation, simply plug and go

## PIPE FREEZE PROTECTION

- Available in 120 V and 240 V
- Ideal for metal and plastic pipes up to 2½ inches in diameter
- Can be used indoors or outdoors for pipe freeze protection\*
  - \*Must be properly insulated.