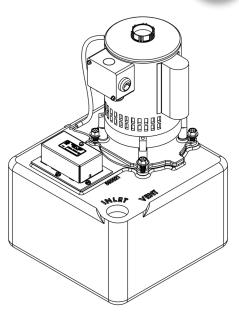

| Height        | Weight          |
| 1 | 30-1A  |          |                |              |         |                      | Gallons/hr  | 4200  | 3780  | 3420  | 2820  | 1800  | -     | 12"<br>30.4cm | 12"<br>30.4cm | 19"<br>48.2cm | 45lbs<br>20.4kg |
|   | SC-1AX | 851123   | V              |              |         |                      | Lift/Meter  | 1.8m  | 3.6m  | 5.5m  | 7.3m  | 10.9m | 13.7m |               |               |               |                 |
| L | SU-TAX | 001123   | ī              |              |         |                      | Liters/hr   | 15898 | 14308 | 12946 | 10674 | 6813  | -     |               |               |               |                 |



## Steam-Rated Commercial Grade Condensate Pumps

### Model SC-1A Series Pumps



**TOP VIEW** 











**HARTELL**