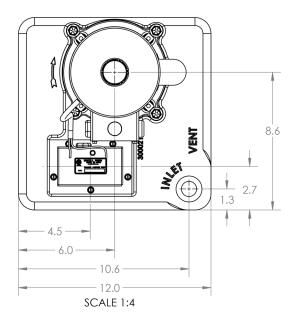

### Model SC-1A Series Pumps

**TOP VIEW** 

**HARTELL**

#### **FEATURES**

- Inlet: 1-1/2" FNPT, Outlet: 3/4" FNPT
- Integral junction box
- Usable lifts over 40 ft
- Dual voltage motor
- Heavy duty design for industrial applications

| DATA SH | EET |
|---------|-----|
|---------|-----|