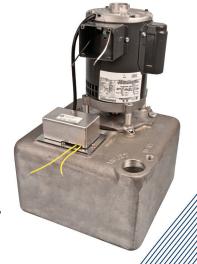

# Steam-Rated Commercial Grade Condensate Pumps

Model SC-1A Series Pumps

### **BENEFITS**

- Rated for 2,000 EDR; 480,000 BTU
- **♦ Vapor sealed, 4 gallon cast aluminum reservoir**
- Steam rated for 2,000 EDR, 480,000 BTU
- Max temperature to 212°
- Stainless steel float

Hartell's steam-rated condensate pump is designed expressly for the automatic return of condensate to a collection point where radiation has been added to existing systems below the return.

#### **FEATURES**

- Inlet: 1-1/2" FNPT, Outlet: 3/4" FNPT
- Integral junction box
- Usable lifts over 40 ft
- Dual voltage motor
- Heavy duty design for industrial applications

| DATA SH | EET |
|---------|-----|
|---------|-----|