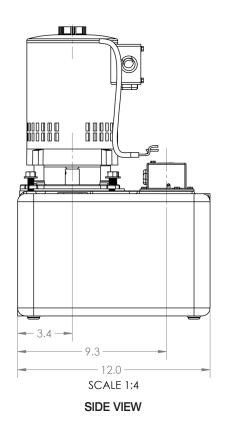

|   | Model  | Part No. | Aux.<br>Switch | hp@rpm       | Voltage | Full<br>Load<br>Amps | Performance |       |       |       |       |       |       | Dimensions    |               |               |                 |
|---|--------|----------|----------------|--------------|---------|----------------------|-------------|-------|-------|-------|-------|-------|-------|---------------|---------------|---------------|-----------------|
| Γ | SC-1A  | 851068   | N              | 1/2@<br>3450 | 115/230 | 7.46/3.7             | Lift/Feet   | 6'    | 12'   | 18'   | 24'   | 36'   | 45'   | Width         | Length        | Height        | Weight          |
| 1 | 30-1A  |          |                |              |         |                      | Gallons/hr  | 4200  | 3780  | 3420  | 2820  | 1800  | -     | 12"<br>30.4cm | 12"<br>30.4cm | 19"<br>48.2cm | 45lbs<br>20.4kg |
|   | SC-1AX | 851123   | V              |              |         |                      | Lift/Meter  | 1.8m  | 3.6m  | 5.5m  | 7.3m  | 10.9m | 13.7m |               |               |               |                 |
| L | SU-TAX | 001123   | ī              |              |         |                      | Liters/hr   | 15898 | 14308 | 12946 | 10674 | 6813  | -     |               |               |               |                 |