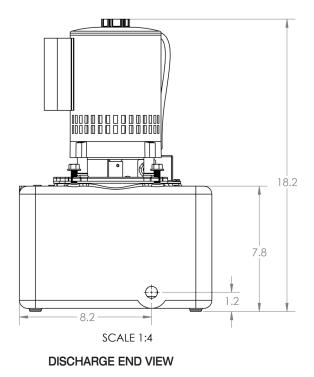

|   | Model  | Part No. | Aux.<br>Switch | hp@rpm       | Voltage | Full<br>Load<br>Amps | Performance |       |       |       |       |       |       | Dimensions    |               |               |                 |
|---|--------|----------|----------------|--------------|---------|----------------------|-------------|-------|-------|-------|-------|-------|-------|---------------|---------------|---------------|-----------------|
| Γ | SC-1A  | 851068   | N              | 1/2@<br>3450 | 115/230 | 7.46/3.7             | Lift/Feet   | 6'    | 12'   | 18'   | 24'   | 36'   | 45'   | Width         | Length        | Height        | Weight          |
| 1 | 30-1A  |          |                |              |         |                      | Gallons/hr  | 4200  | 3780  | 3420  | 2820  | 1800  | -     | 12"<br>30.4cm | 12"<br>30.4cm | 19"<br>48.2cm | 45lbs<br>20.4kg |
|   | SC-1AX | 851123   | V              |              |         |                      | Lift/Meter  | 1.8m  | 3.6m  | 5.5m  | 7.3m  | 10.9m | 13.7m |               |               |               |                 |
| L | SU-TAX | 001123   | ī              |              |         |                      | Liters/hr   | 15898 | 14308 | 12946 | 10674 | 6813  | -     |               |               |               |                 |