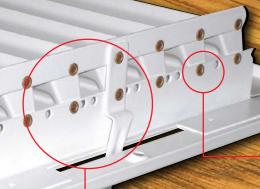

High quality steel or aluminum components.

Rivets installed AFTER assembly for the smoothest operation.

Blade & linkage components individually powder-coated BEFORE assembly.

The decades old practice of painting a register and damper after it has been assembled leads to chipping paint, unpainted exposed surfaces, frozen linkage parts, rattling damper blades, and ultimately... rust. The process saves time and money. It's the best way to build a cheap register cheaply. We can't and won't ever build our registers that way again.

Easy to use filter grille latch is powder-coated BEFORE installation and requires no screwdriver to open.