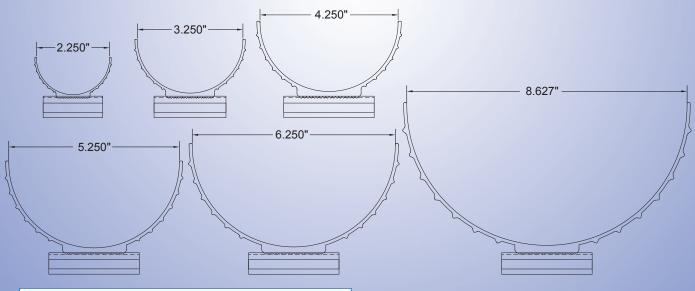

- Made in USA
- Easy Installation
- Standard 12" lengths. Special lengths available upon request

| Part No. | Description                                       |
|----------|---------------------------------------------------|
| SB225    | SNAP-A-SADDLE 21/4 Black                          |
| SB325    | SNAP-A-SADDLE 3 <sup>1</sup> / <sub>4</sub> Black |
| SB425    | SNAP-A-SADDLE 4 <sup>1</sup> / <sub>4</sub> Black |
| SB525    | SNAP-A-SADDLE 51/4 Black                          |
| SB625    | SNAP-A-SADDLE 6 <sup>1</sup> / <sub>4</sub> Black |
| SB825    | SNAP-A-SADDLE 8 <sup>1</sup> / <sub>4</sub> Black |

| Part No. | Description                                       |
|----------|---------------------------------------------------|
| SW225    | SNAP-A-SADDLE 21/4 White                          |
| SW325    | SNAP-A-SADDLE 31/4 White                          |
| SW425    | SNAP-A-SADDLE 41/4 White                          |
| SW525    | SNAP-A-SADDLE 51/4 White                          |
| SW625    | SNAP-A-SADDLE 61/4 White                          |
| SW825    | SNAP-A-SADDLE 8 <sup>1</sup> / <sub>4</sub> White |