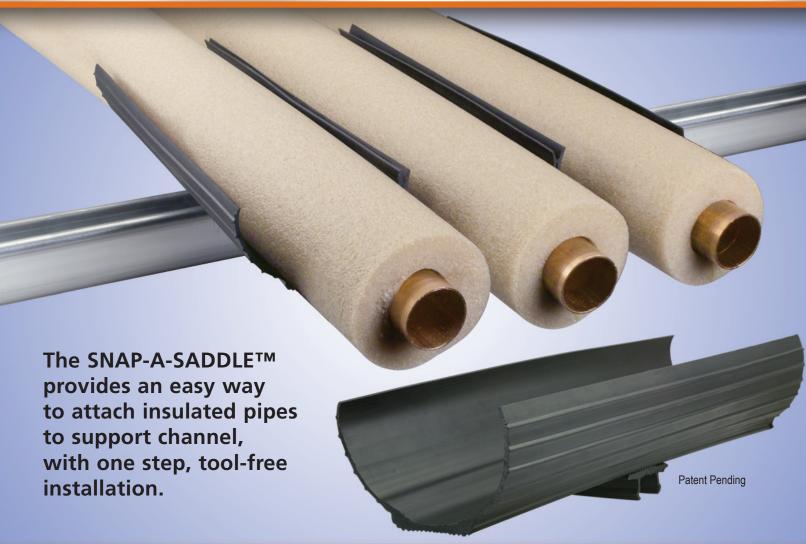

## SNAP-A-SADDLE™

The SNAP-A-SADDLE™ provides an easy way to attach insulated pipes to support channel, with one step, tool-free installation.

- Temp Range: -50° to 275° F (-46° to 135° C)
- Available in both black and white
- UL94-HB1 Rated TPV Material