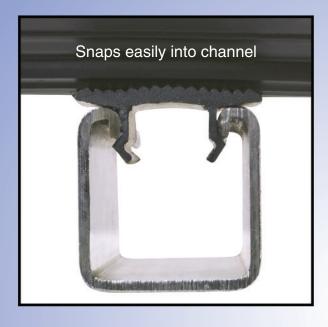

## SNAP-A-SADDLE™

The SNAP-A-SADDLE™ provides an easy way to attach insulated pipes to support channel, with one step, tool-free installation.

- Temp Range: -50° to 275° F (-46° to 135° C)
- Available in both black and white
- UL94-HB1 Rated TPV Material

- Made in USA
- Easy Installation
- Standard 12" lengths. Special lengths available upon request

| Part No. | Description                                       |
|----------|---------------------------------------------------|
| SB225    | SNAP-A-SADDLE 21/4 Black                          |
| SB325    | SNAP-A-SADDLE 3 <sup>1</sup> / <sub>4</sub> Black |
| SB425    | SNAP-A-SADDLE 4 <sup>1</sup> / <sub>4</sub> Black |
| SB525    | SNAP-A-SADDLE 51/4 Black                          |
| SB625    | SNAP-A-SADDLE 6 <sup>1</sup> / <sub>4</sub> Black |
| SB825    | SNAP-A-SADDLE 8 <sup>1</sup> / <sub>4</sub> Black |